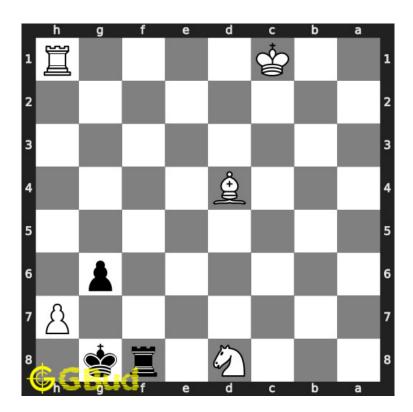

#### 1.1 Medium chess puzzle 0022

Figure 1.1: Solve this medium chess puzzle 0022. Mate in 2 moves @ https://gbud.in/gxn9cg2

Figure 1.2: Solve this medium chess puzzle online with solution @ https://gbud.in/gxn9cg2

#### 1.2.1.1 Initial board position

This is the initial board position of medium chess puzzle 0022.

Figure 1.3: Initial board position of medium chess puzzle 0022