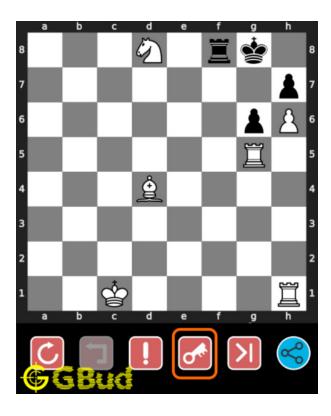

#### 1.1 Medium chess puzzle 0022

Figure 1.1: Solve this medium chess puzzle 0022. Mate in 2 moves @ https://gbud.in/gxn9cg2

Figure 1.2: Solve this medium chess puzzle online with solution @ https://gbud.in/gxn9cg2

# 1.4 How to view the solution to medium chess puzzle 0022

To view the solution to this puzzle, follow the steps given below

- 1. Go to the puzzle page
- 2. Click the solution button (Key as shown below) to view the solution

Figure 1.7: Click the solution button to view solutions @ https://gbud.in/gxn9cg2