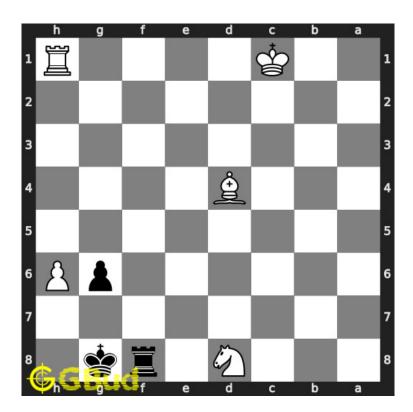

#### 1.2.1.4 Move 3

Move by white

Figure 1.6: h7# - This is called as David and Goliath Mate since a pawn is giving a checkmate