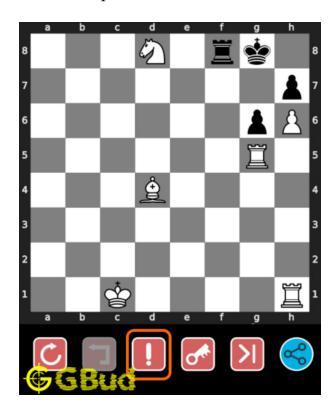

# 1.5 How to get help for moves in the medium chess puzzle 0022

To get help or the possible next moves in the puzzle, , follow the steps given below

- 1. Go to the puzzle page
- 2. Click the help button (exclamation mark as shown below) to get help or suggestion on next possible move

Figure 1.8: Click the help button to get help on next move @ https://gbud.in/gxn9cg2

Figure 1.9: Solve more medium puzzles @ https://gbud.in/chsmdpz

Figure 1.10: Solve other puzzles @ https://gbud.in/chsgppz