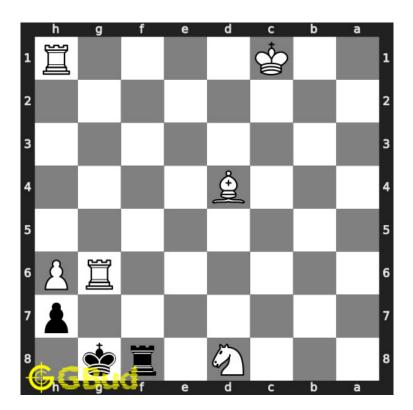

#### 1.2.1.3 Move 2

Move by black

Figure 1.5: hxg6 - Your opponent has no options other than capturing the rook. this will allow the pawn at h file to move forward