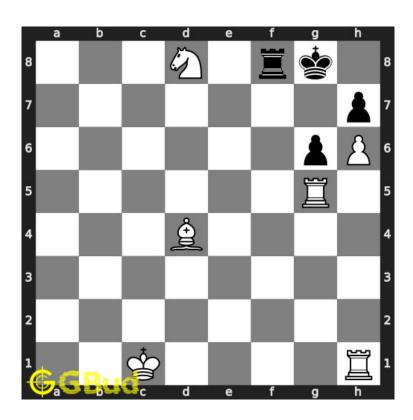

#### 1.2.1.1 Initial board position

This is the initial board position of medium chess puzzle 0022.

Figure 1.3: Initial board position of medium chess puzzle 0022