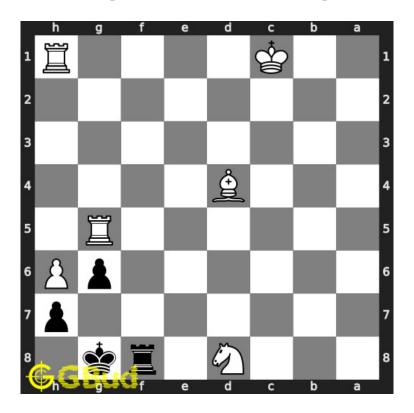

#### 1.2.1.2 Move 1

Move by white

Figure 1.4: Rxg6+ - This is a destruction sacrifice to clear the pawn at h7